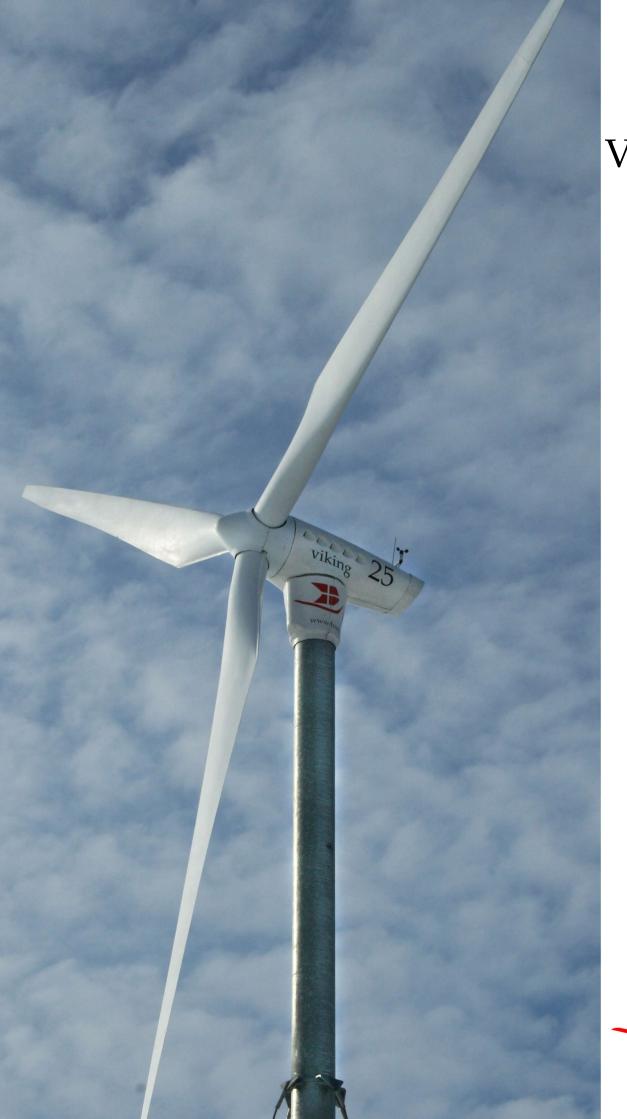

Viking 25

# Technical data Viking 25

**Operation Data** 

Rated power: 25 kW
Hub height: 18 m
Total height: 24,5 m
Power regulation: Stall
Cut-in wind speed: 3,0 m/s
Rated wind speed: 12 m/s
Cut-out wind speed:>25m/s

Survival wind

speed: No limit

Yaw system: Active UP Wind

including cable

untwist

Operational

temperature:  $-10 \, \text{C}^{\circ} \, \text{to} + 40 \, \text{C}^{\circ}$ 

**Rotor** 

Blade Type: OLW 620 Passive

Stall with tip brakes.

Rotation direction: Clockwise

Number of blades: 3
Rotor Diameter: 13 m
Swept area: 133 m2
Blade material: GRP

Rpm./min. 65
Tip speed: 45 m/s

Blade producer: Olsen Wings

Generator

Brand: VEM Motors GmbH Type: G21R 200 L4 HW

Voltage: 3\*400 + N Frequency: 50 Hz Rated Speed: 1525 rpm Grid connection: yes

**Gearbox** 

Type: STM-EX1501/804

23,25 PAM200D

M1s

Safety system

Brakes: Electro mechanical

fail safe

MAYR 9/800.410.3

**Tower** 

Type: HSWind tilt

**Control system** 

Producer: Mita-Teknik

| HSWind Viking 25        |                              |        |        |        |         |
|-------------------------|------------------------------|--------|--------|--------|---------|
| Annual production (kWh) |                              |        |        |        |         |
|                         | Annual mean wind speed (m/s) |        |        |        |         |
| Weibull k               | 4                            | 5      | 6      | 7      | 8       |
| 2                       | 26.000                       | 48.000 | 70.000 | 90.500 | 108.500 |