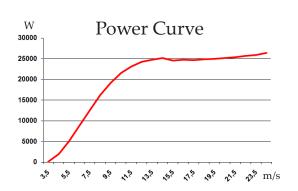

# Technical data Viking 25

**Operation Data** 

Rated power: 25 kW
Hub height: 18 m
Total height: 24,5 m
Power regulation: Stall
Cut-in wind speed: 3,0 m/s
Rated wind speed: 12 m/s
Cut-out wind speed:>25m/s